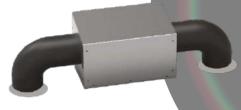

tubo flessibile per la mandata e 1 mt di tubo flessibile per la ripresa

Tubo flessibile realizzato con film di resine poliolefiniche additivate e spirale in filo di acciaio armonico - Temperatura di impiego: da -20°C a +90°C (punte di 110°C) Reazione al fuoco: Classe Italiana: Classe 1 (D'M' 26/06/84)



A vista / Stand alone

# Little Camp PLUS Plus stand alone A VISTA



















# **Features**

## **COVERAGE**

Is made of stainless steel sheet

## **BUILT IN VERSION**

We recommend 1 mt of flexible hose for delivery and 1 mt of flexible hose for recovery

Flexible tube made with additivated polyolefin resin film and harmonic steel wire spiral - Operating temperature: from -20 ° C to +90 ° C (peaks of 110 °C). Fire reaction: Italian class: Class 1 (Ministerial Decree 26/06/84).



Incasso / Built-in

# Little Camp INCASSO Built-in





# Dati tecnici nominali Nominal technical data



| LITTLE CAMP                                        |         | BASIC    | PLUS     |
|----------------------------------------------------|---------|----------|----------|
| Alimentazione elettrica<br>Power supply            | V-ph-Hz | 230-1-50 | 230-1-50 |
| Connessione motori<br>Engine connections           | -       | Mono     | Mono     |
| Portata d'aria<br>Airflow                          | m³/h    | 180      | 180      |
| Potenza sonora massima<br>Max sound power          | dB(A)   | 44       | 44       |
| IN ventilatore<br>IN fan                           | Α       | 0,1      | 0,1      |
| Potenza assorbita totale<br>Total power consuption | W       | 28       | 42