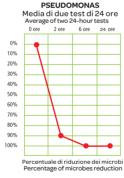

rispondere alle molteplici esigenze d'installazione.

Tecnologia Dust Free efficace contro il Covid-19 Abbattimento fino al 99,7% in 20 minuti \*Test realizzato in collaborazione con il Dipartimento di Scienze biomediche e cliniche "Luigi Sacco" dell'Università degli Studi di Milano

Dust Free technology effective against Covid-19 Chilling up to 99.7% in 20 minutes\*

Test carried out in collaboration with the Department of Biomedical and Clinical Sciences "Luigi Sacco" of the University of Milan