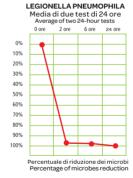

rispondere alle molteplici esigenze d'installazione.

Tecnologia Dust Free efficace contro il Covid-19 Abbattimento fino al 99,7% in 20 minuti \*Test realizzato in collaborazione con il Dipartimento di Scienze biomediche e cliniche "Luigi Sacco" dell'Università degli Studi di Milano

Dust Free technology effective against Covid-19 Chilling up to 99.7% in 20 minutes\*

Test carried out in collaboration with the Department of Biomedical and Clinical Sciences "Luigi Sacco" of the University of Milan