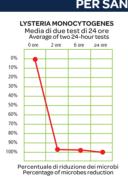

rispondere alle molteplici esigenze d'installazione.

Tecnologia Dust Free efficace contro il Covid-19 Abbattimento fino al 99,7% in 20 minuti \*Test realizzato in collaborazione con il Dipartimento di Scienze biomediche e cliniche "Luigi Sacco" dell'Università degli Studi di Milano

Dust Free technology effective against Covid-19 Chilling up to 99.7% in 20 minutes\*

Test carried out in collaboration with the Department of Biomedical and Clinical Sciences "Luigi Sacco" of the University of Milan