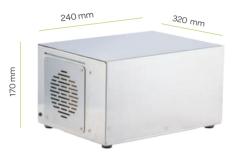

# **MOBILE DI COPERTURA**

In lamiera di acciaio Inox AISI 304

## **COVERAGE**

Is made of stainless steel sheet

# Dati tecnici nominali Nominal technical data

| LITTLE CAMP                                        |         | BASIC    | PLUS     |
|----------------------------------------------------|---------|----------|----------|
| Alimentazione elettrica<br>Power supply            | V-ph-Hz | 230-1-50 | 230-1-50 |
| Connessione motori<br>Engine connections           | -       | Mono     | Mono     |
| Portata d'aria<br>Airflow                          | m³/h    | 180      | 180      |
| Potenza sonora massima<br>Max sound power          | dB(A)   | 44       | 44       |
| IN ventilatore<br>IN fan                           | Α       | 0,1      | 0,1      |
| Potenza assorbita totale<br>Total power consuption | W       | 28       | 42       |
| Peso<br>Weight                                     | kg      | 8        | 8        |