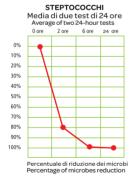

rispondere alle molteplici esigenze d'installazione.

Tecnologia Dust Free efficace contro il Covid-19 Abbattimento fino al 99,7% in 20 minuti \*Test realizzato in collaborazione con il Dipartimento di Scienze biomediche e cliniche "Luigi Sacco" dell'Università degli Studi di Milano

Dust Free technology effective against Covid-19 Chilling up to 99.7% in 20 minutes\*

Test carried out in collaboration with the Department of Biomedical and Clinical Sciences "Luigi Sacco" of the University of Milan