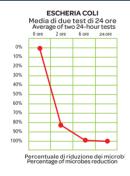

rispondere alle molteplici esigenze d'installazione.

Tecnologia Dust Free efficace contro il Covid-19 Abbattimento fino al 99,7% in 20 minuti \*Test realizzato in collaborazione con il Dipartimento di Scienze biomediche e cliniche "Luigi Sacco" dell'Università degli Studi di Milano

Dust Free technology effective against Covid-19 Chilling up to 99.7% in 20 minutes\*

Test carried out in collaboration with the Department of Biomedical and Clinical Sciences "Luigi Sacco" of the University of Milan