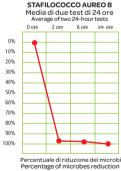

rispondere alle molteplici esigenze d'installazione.

Tecnologia Dust Free efficace contro il Covid-19 Abbattimento fino al 99,7% in 20 minuti \*Test realizzato in collaborazione con il Dipartimento di Scienze biomediche e cliniche "Luigi Sacco" dell'Università degli Studi di Milano

Dust Free technology effective against Covid-19 Chilling up to 99.7% in 20 minutes\*

Test carried out in collaboration with the Department of Biomedical and Clinical Sciences "Luigi Sacco" of the University of Milan