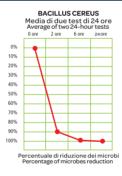

rispondere alle molteplici esigenze d'installazione.

Tecnologia Dust Free efficace contro il Covid-19 Abbattimento fino al 99,7% in 20 minuti \*Test realizzato in collaborazione con il Dipartimento di Scienze biomediche e cliniche "Luigi Sacco" dell'Università degli Studi di Milano

Dust Free technology effective against Covid-19 Chilling up to 99.7% in 20 minutes\*

Test carried out in collaboration with the Department of Biomedical and Clinical Sciences "Luigi Sacco" of the University of Milan