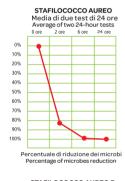

rispondere alle molteplici esigenze d'installazione.

Tecnologia Dust Free efficace contro il Covid-19 Abbattimento fino al 99,7% in 20 minuti \*Test realizzato in collaborazione con il Dipartimento di Scienze biomediche e cliniche "Luigi Sacco" dell'Università degli Studi di Milano

Dust Free technology effective against Covid-19 Chilling up to 99.7% in 20 minutes\*

Test carried out in collaboration with the Department of Biomedical and Clinical Sciences "Luigi Sacco" of the University of Milan