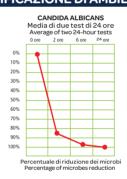

rispondere alle molteplici esigenze d'installazione.

Tecnologia Dust Free efficace contro il Covid-19 Abbattimento fino al 99,7% in 20 minuti \*Test realizzato in collaborazione con il Dipartimento di Scienze biomediche e cliniche "Luigi Sacco" dell'Università degli Studi di Milano

Dust Free technology effective against Covid-19 Chilling up to 99.7% in 20 minutes\*

Test carried out in collaboration with the Department of Biomedical and Clinical Sciences "Luigi Sacco" of the University of Milan