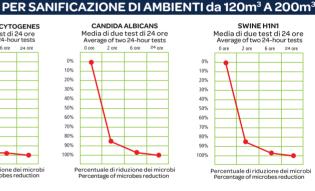

### FOR INDOOR SANITIZATION FROM 120m3 TO 200m3

rispondere alle molteplici esigenze d'installazione.

Tecnologia Dust Free efficace contro il Covid-19 Abbattimento fino al 99,7% in 20 minuti \*Test realizzato in collaborazione con il Dipartimento di Scienze biomediche e cliniche "Luigi Sacco" dell'Università degli Studi di Milano

Dust Free technology effective against Covid-19 Chilling up to 99.7% in 20 minutes\*

Test carried out in collaboration with the Department of Biomedical and Clinical Sciences "Luigi Sacco" of the University of Milan