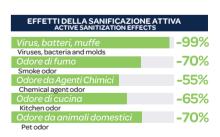

RefineAir utilizza la fotocatalisi nel dispositivo little camp BASIC alla quale ha abbinato la ionizzazione bipolare nella variante PLUS. Per entrambi è prevista nella ripresa dell'aria, un filtro ricoperto da biossido di titanio per trattenere il particolato solido che viene abbattuto grazie all'azione combinata del TiO<sub>2</sub>.

La tecnologia fotocatalitica DUST FREE ™ utilizzata per la sanificazione, libera radicali ossidrili (OH) e perossido di idrogeno (H<sub>2</sub>O<sub>2</sub>) in quantità non superiori ai 0,02 PPM.

Il design è curato nei minimi particolari e progettato con cura per

RefineAir uses photocatalysis in the little camp BASIC device to which it has combined bipolar ionization in the PLUS variant. For both is provided in the air intake, a filter coated with titanium dioxide for retaining the solid particulate that is felled thanks to the combined action of the TiO<sub>2</sub>.

DUST FREE ™ photocatalytic technology used for sanitization, releases hydroxyl radicals (OH) and hydrogen peroxide (H<sub>2</sub>O<sub>2</sub>) in quantities not exceeding 0.02 PPM.

The design has been studied in detail and carefully designed to meet the multiple installation requirements.